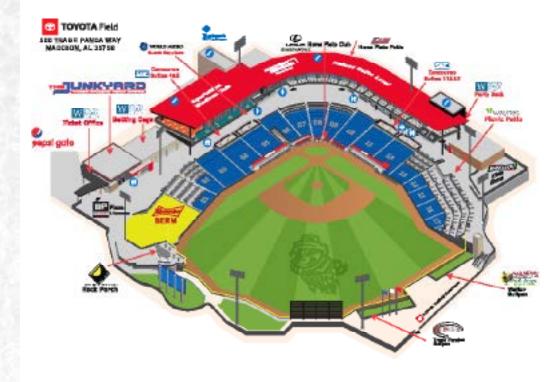

#### **ADA FRIENDLY**

Toyota Field was designed to be universally accessible and comfortable for fans with all abilities. There is specific seating for individuals in wheelchairs and their companions in Sections, 01, 02, 03, 06, 07, 08, 09, 10, 13, and 22 and 26 on the club level. Please contact our ticket office at 256-325-3873 for further details. If you need assistance in the parking lot, please contact a parking attendant.

#### **ADDRESS**

Toyota Field is located in the heart of our Rocket City, with an address of 500 Trash Panda Way, Madison, AL 35758. Alternate address to use for GPS: 319 Contec Rd. Madison, AL 35758

#### ATMs

Toyota Field is a cashless venue, but there is one Trustmark ATM within Toyota Field. ATM is located on the concourse behind Section 4.

#### **ELEVATOR**

There are two elevators inside Toyota Field, one of which is located on the concourse behind home plate (at the Trustmark Bank VIP Entrance). Guests are required to present a Club Level or appropriate hospitality area ticket to access the elevator. There is also an elevator in left field to allow 360-degree access to the concourse for all fans.

#### FIRST-AID

First aid is available at Toyota Field, and we have Emergency Medical Services on location during all games. The Blue Cross Blue Shield First Aid Room is located behind Section 11 on the concourse.

#### FIRST GAME CERTIFICATES

Certificates are available free of charge at World Micro Guest Services, behind Section 5.

#### **GUEST SERVICES**

Located on the main concourse behind Section 5, World Micro Guest Services features team and ballpark information, first-aid assistance, on-field contest sign-ups, ticket information, Trash Cash purchases and more.

#### KID ZONE

The Main Event Kids Zone is located down the left-field line beyond Section 13. The Kids Zone features a free playground area and rubberized floor for extra care. Alcohol is not permitted inside the Kids Zone.

#### **MERCHANDISE**

Official Trash Pandas merchandise is available in The Junkyard Team Store located adjacent to the Bill Penney Toyota Plaza. The store is open year-round. Souvenirs are also available in-game at The Junkyard. The Emporium at Bridge Street is also open throughout the year with varying hours. Merchandise is always available online at shoptrashpandas.com.

#### **RESTROOMS**

There are 4 men's and 4 women's locations on the main concourse; and 2 family restrooms located near Champy's. There are 1 men's, 1 women's and also 1 family restroom located on the Club Level.

#### **SECTIONS**

Sections 1-5 are located on first base side. Sections 6-10 are located behind home plate. Sections 11-18 are located on third base side. Sections 6-10 are located behind home plate and are also behind the net. Seats in all sections are numbered low to high, with the low number starting on the right-hand side as you face the field from behind the section.

#### **WATER FOUNTAINS**

Located near the Trustmark Bank VIP Entrance on the concourse, near the All-Stars concession stand behind section 13 on the concourse and also on the Club Level between the restrooms. Standard and wheelchair accessible.