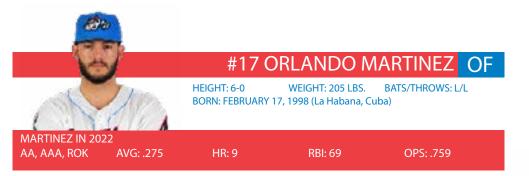

## #2 AARON WHITEFIELD OF

HEIGHT: 6-4 WEIGHT: 220 LBS. BATS/THROWS: R/R BORN: SEPTEMBER 2, 1996 (Brisbane, AUS)

WHITEFIELD IN 2022

**Rocket City** AVG: .262

HR: 9

**RBI: 38** 

OPS: .775

24 25