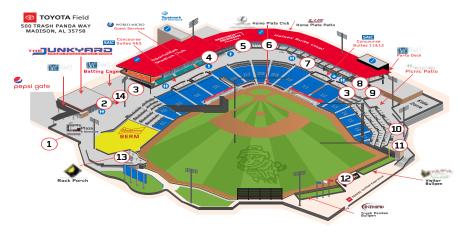

#### **ADA FRIENDLY**

Toyota Field was designed to be universally accessible and comfortable for fans with all abilities. There is specific seating for individuals in wheelchairs and their companions in Sections, 01, 02, 03, 06, 07, 08, 09, 10, 13, and 22 and 26 on the club level. Please contact our ticket office at 256-325-3873 for further details. If you need assistance in the parking lot, please contact a parking attendant.

#### ATMs

Toyota Field is a cashless venue, but there is one Trustmark ATM within Toyota Field. ATM is located on the concourse behind Section 4.

#### **ELEVATOR**

There are two elevators inside Toyota Field, one of which is located on the concourse behind home plate (at the Trustmark Bank VIP Entrance). Guests are required to present a Club Level or appropriate hospitality area ticket to access the elevator. There is also an elevator in left field to allow 360-degree access to the concourse for all fans.

#### FIRST-AID

First aid is available at Toyota Field, and we have Emergency Medical Services on location during all games. The Blue Cross Blue Shield First Aid Room is located behind Section 11 on the concourse.

#### FIRST GAME CERTIFICATES

Certificates are available free of charge at World Micro Guest Services, behind Section 5.

#### **GATES OPEN**

Main Gates (Pepsi Gate) typically open 65 minutes prior to game time. The Trustmark Bank VIP Entrance opens one hour and thirty-five minutes prior to game time. The VIP Entrance is for Season Ticket Holders, Suite Holders, guests holding a Stadium Club pass and Toyota employees with the appropriate badge/hologram.

#### **GUEST SERVICES**

Located on the main concourse behind Section 5, World Micro Guest Services features team and ballpark information, first-aid assistance, on-field contest sign-ups, ticket information, Trash Cash purchases and more.

#### KID ZONE

The Main Event Kids Zone is located down the left-field line beyond Section 13. The Kids Zone features a free playground area and rubberized floor for extra care. Alcohol is not permitted inside the Kids Zone.

#### **PARKING**

There are on-site park spaces at Toyota Field. The cost of parking is \$6.75 per vehicle if you pre-pay thru the Clutch App. Download the app to pre-pay and reserve your parking spot prior to the game. Day of game parking is \$10 per vehicle.

#### **RESTROOMS**

There are 4 men's and 4 women's locations on the main concourse; and 2 family restrooms located near Champy's. There are 1 men's, 1 women's and also 1 family restroom located on the Club Level.

#### **SECTIONS**

Sections 1-5 are located on first base side. Sections 6-10 are located behind home plate. Sections 11-18 are located on third base side. Sections 6-10 are located behind home plate and are also behind the net. Seats in all sections are numbered low to high, with the low number starting on the right-hand side as you face the field from behind the section.

#### **SMOKING**

Smoking is prohibited inside Toyota Field. This includes e-cigarettes, vapors, cigarettes, and cigars. Guests wishing to smoke while at Toyota Field should be directed to exit at gate and ask for a hand stamp for re-entry or be directed to the Smoking Area behind home plate.

#### **SUITES**

There are 15 total suites located on the Halsey Suite Level. Four are available for nightly rental - One double suite and 3 single suites. For more information, contact the Group Sales Department at (256)-325-1403 Ext: 2. For more information on suites, click here.

#### TAXI / UBER SERVICE

Guests in need of a taxi should report to Guest Services located on the concourse behind Concourse Suite 5. Uber pick up is located in center field, guests can use the center field gate to exit the ballpark. Pickup is on Stadium Way.

#### **WATER FOUNTAINS**

Located near the Trustmark Bank VIP Entrance on the concourse, near the All-Stars concession stand behind section 13 on the concourse and also on the Club Level between the restrooms. Standard and wheelchair accessible.